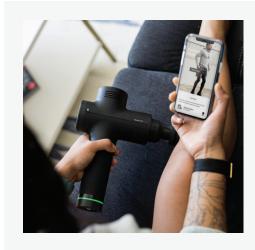

#### THE HYPERICE APP

Seamlessly blend your physical and digital activity to create an experience entirely customized to you. Connect to health and wellness apps, follow guided routines, and get exclusive content from top pros. Once paired with the Hyperice App, your device will automatically activate and change speeds during your selected routine.

#### HYPERSMART™

The brain of your Hyperice technology. HyperSmart<sup>™</sup> compares stats from your connected apps with your Hyperice device usage to find the best routines for you. It powers the personalization and customization of your Hyperice experience with routine recommendations, and snapshots of your activity and recovery progress.